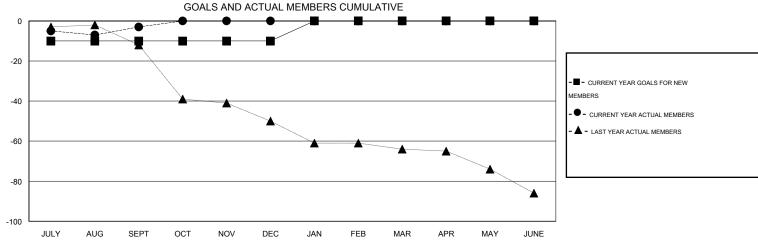

# LOCATION PENNSYLVANIA

GMT CA 1

|                             |                  | Clubs            |                  |                  |                              |                    | Members                             |                    |                  |
|-----------------------------|------------------|------------------|------------------|------------------|------------------------------|--------------------|-------------------------------------|--------------------|------------------|
|                             | RESUL            | TS FOR 2014-2015 |                  |                  | RESULTS FOR 2014-2015        |                    |                                     |                    |                  |
| QUARTER                     | NEW CLUB<br>GOAL | NEW CLUBS        | DROPPED<br>CLUBS | NET<br>GAIN/LOSS | QUARTER                      | NEW MEMBER<br>GOAL | CHARTER AND<br>NEW MEMBERS<br>ADDED | DROPPED<br>MEMBERS | NET<br>GAIN/LOSS |
| JULY/AUG/SEPT               | 0<br>0           | 0                | 0<br>0           | 0<br>0           | JULY/AUG/SEPT<br>OCT/NOV/DEC | -10<br>0           | 8                                   | 11<br>0            | -3<br>0          |
| JAN/FEB/MAR<br>APR/MAY/JUNE | 0<br>0           | 0                | 0<br>0           | 0<br>0           | JAN/FEB/MAR<br>APR/MAY/JUNE  | 10<br>0            | 0                                   | 0<br>0             | 0                |

### GOALS AND ACTUAL NEW CLUBS CUMULATIVE

| DROPPED CLUBS: 0  DROPPED MEMBERS   |                   | 6 CLUBS OF 24 ADDED 1 OR MORE<br>NEW MEMBERS | GENDER DISTRIBUTION           MALE         384 (75.89%)           FEMALE         122 (24.11%) |   |                |
|-------------------------------------|-------------------|----------------------------------------------|-----------------------------------------------------------------------------------------------|---|----------------|
| DECEASED CLUB CANCELLED OTHER TOTAL | 3<br>0<br>8<br>11 | ASSESSMENT DATA                              | FAMILY UNIT MEMBERS HEAD OF HOUSEHOLD NON-HEAD OF HOUSEHOL                                    | D | 78<br>38<br>40 |